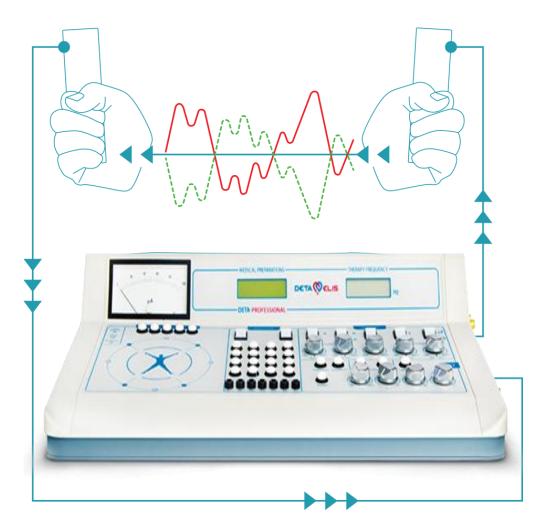

#### **DEVITA BRT**

• It works only with the patient's own electromagnetic oscillations without using any external energy.

DETA

- The device receives, amplifies and also inverts and returns to the individual, his own electromagnetic oscillations.
- In this case, the correction process happens directly under the influence of "here and now".
- With the inversion, the pathological oscillations are destroyed.
- This effect promotes the elimination of endo- and exotoxins accumulated in the body.
- The normal electromagnetic oscillations of an individual during the repair process are not suppressed.
- As a result, the defense systems of the organism become more active.
- The most effective complex correction in the application of endogenous and exogenous organs.

WE IMPROVE THE QUALITY OF PEOPLE'S LIVES

- It restores regularity in the mesenchyme (extracellular matrix, intracellular matrix, intronuclear matrix)
- It saves energy and balances the body, whose defense systems get stronger
- It limits the inflammation
- It disrupts pathogenic microorganisms
- It is an excellent symptomatic treatment in the acute phase of diseases
- It discharges the psychosomatic outbursts and charges
- It is decisive for smoking cessation and rehabilitation procedures