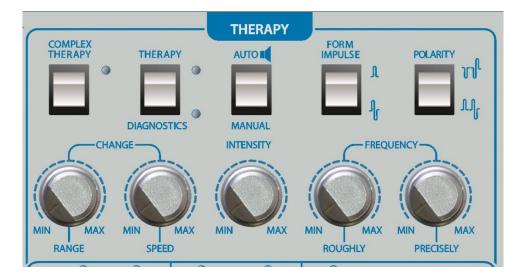

#### **THERAPY MODULE:**

- 1. ELECTROACUPUNCTURE
- 2. ELECTROMAGNETIC
- 3. QUANTUM LIGHT

# **5 WAYS OF THERAPY**

- 1. Electromagnetic Therapy
- 2. Bioresonance Therapy
- 3. Electroacupuncture Therapy
- 4. Quantum Light Therapy
- 5. Complex Therapy (1, 2 and 4)