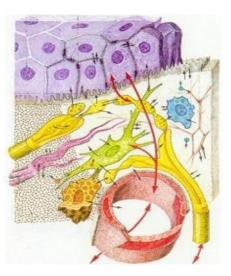

#### **INFLAMMATION – THE SECRET KILLER**

NEW DEPOSION AND REPARTS OF MIL

DETAQELIS

#### **BRT DISRUPTS PATHOGENIC MICROBES**

DETAWELIS

WITH BRT WE ERASE THE INFORMATION, AS IN THE COMPUTER WE ERASE THE FILE. BY REVERSING THE FREQUENCIES, THE COMMUNICATION OF PATHOGENIC MICROORGANISMS IS DISRUPTED, AS IF THEY ARE ASLEEP, WITH THE RESULT THAT THE ORGANISM HAS THE ADVANTAGE OF DEALING WITH THEM.