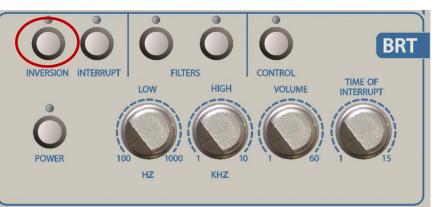

#### **BASIC BIORESONANCE THERAPY - INVERSION**

# **5 WAYS OF THERAPY**

- 1. Electromagnetic Therapy
- 2. Bioresonance Therapy
- 3. Electroacupuncture Therapy
- 4. Quantum Light Therapy
- 5. Complex Therapy (1, 2 and 4)

#### **DEVITA BRT /** <u>https://www.youtube.com/watch?v=TYj60p9Qt50</u> (3 MINUTES) <u>https://www.youtube.com/watch?v=kkFMBNXZKQk</u> (40 MINUTES)