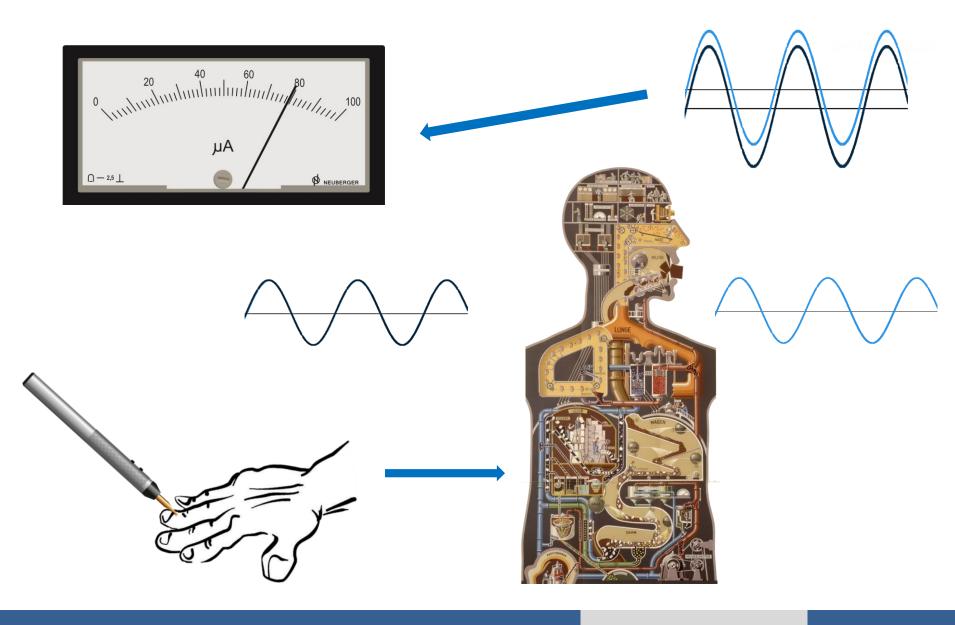

#### **DEVITA BRT**

• It works only with the patient's own electromagnetic oscillations without using any external energy.

DETA

- The device receives, amplifies and also inverts and returns to the individual, his own electromagnetic oscillations.
- In this case, the correction process happens directly under the influence of "here and now".
- With the inversion, the pathological oscillations are destroyed.
- This effect promotes the elimination of endo- and exotoxins accumulated in the body.
- The normal electromagnetic oscillations of an individual during the repair process are not suppressed.
- As a result, the defense systems of the organism become more active.
- The most effective complex correction in the application of endogenous and exogenous organs.