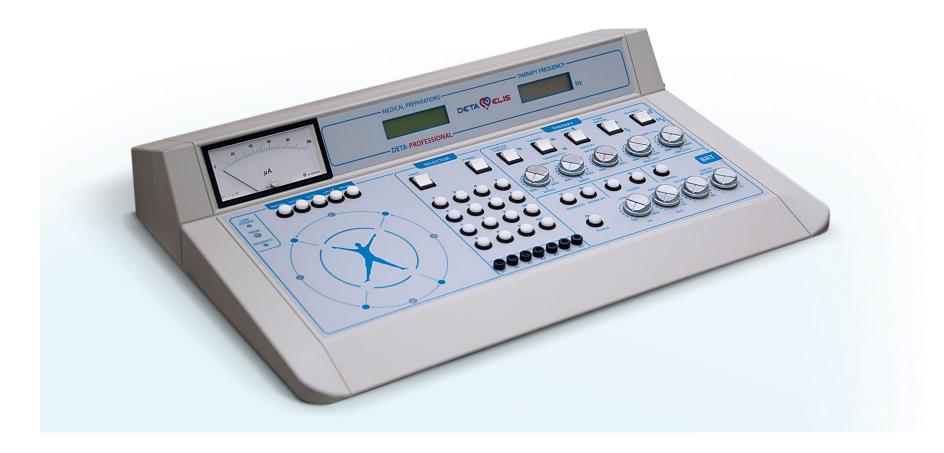

# WHY DEVITA PROFESSIONAL ?

# > 95 % DIAGNOSTIC RELIABILITY

# **ACCURATE DIAGNOSIS**

# OVER 30.000 DIFFERENT FREQUENCIES FOR DIAGNOSIS and THERAPY