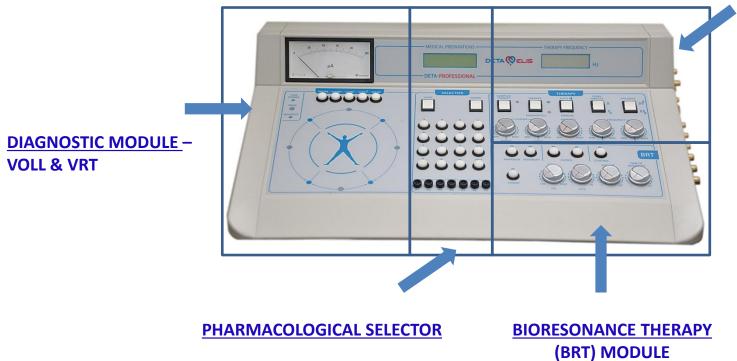

# **DIAGNOSTIC MODE**

DETA

ENERGY LEVEL OF ORGANISM

•PSYCHO – EMOTIONAL STATUS

•STRESS IN THE ORGANISM

•CONDITION OF IMMUNE SYSTEM

•CONDITION OF ENDOCRINE SYSTEM

•CONDITION OF AUTONOMIC NERVOYS SYSTEM

#### DETERMINATION OF THE AMOUNT OF TOXINS IN THE ORGANISM

• HEAVY METALS

•GEOPATHIC LOAD

•RADIOACTIVE LOAD

•ELECTROMAGNETIC LOAD

•HOUSEHOLD TOXINS

•CHEMICAL TOXINS

•AUTOIMMUNE PROCESS

•ALLERGY

•CHRONIC INFLAMMATORY PROCESS

•ACUTE INFLAMMATORY PROCESS

•GEOPATHETIC LOAD

•RADIOACTIVE LOAD

•ELECTROMAGNETIC LOAD

• MINERALS and TRACE ELEMENTS DEFFICIENCY

• ENZYMES DEFFICIENCY

• VITAMINS DEFFICIENCY

HORMONES DEFFICIENCY

•FUNGAL BURDEN

•VIRUS BURDEN

•BACTERIAL BURDEN

•BURDEN WITH HELMINTHS

• BURDEN WITH PROTOZOA

# **THERAPY MODE**

#### **BASIC BIORESONANCE THERAPY - INVERSION**

#### PHARMA THERAPY

#### AUTONOSODE THERAPY

#### **EXOGENOUS THERAPY**

#### **QUANTUM THERAPY**

#### **ELECTROACUPANCTURE THERAPY**