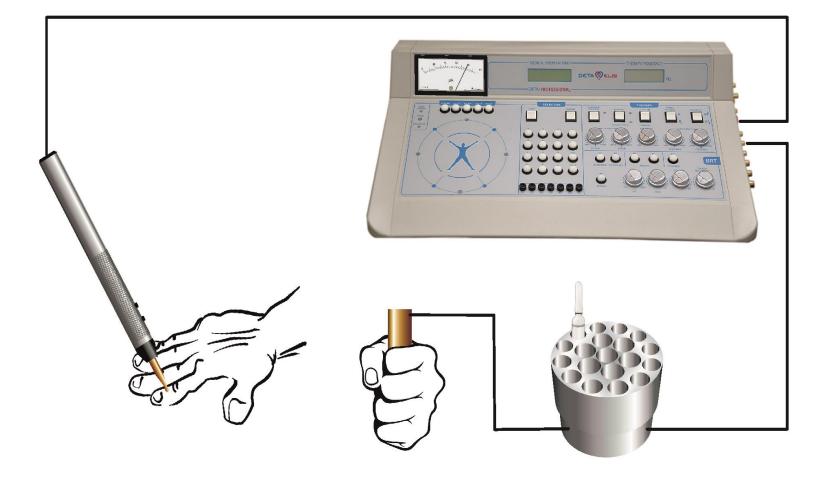

#### **DEVITA BRT**

• It works only with the patient's own electromagnetic oscillations without using any external energy.

DETA

- The device receives, amplifies and also inverts and returns to the individual, his own electromagnetic oscillations.
- In this case, the correction process happens directly under the influence of "here and now".
- With the inversion, the pathological oscillations are destroyed.
- This effect promotes the elimination of endo- and exotoxins accumulated in the body.
- The normal electromagnetic oscillations of an individual during the repair process are not suppressed.
- As a result, the defense systems of the organism become more active.
- The most effective complex correction in the application of endogenous and exogenous organs.