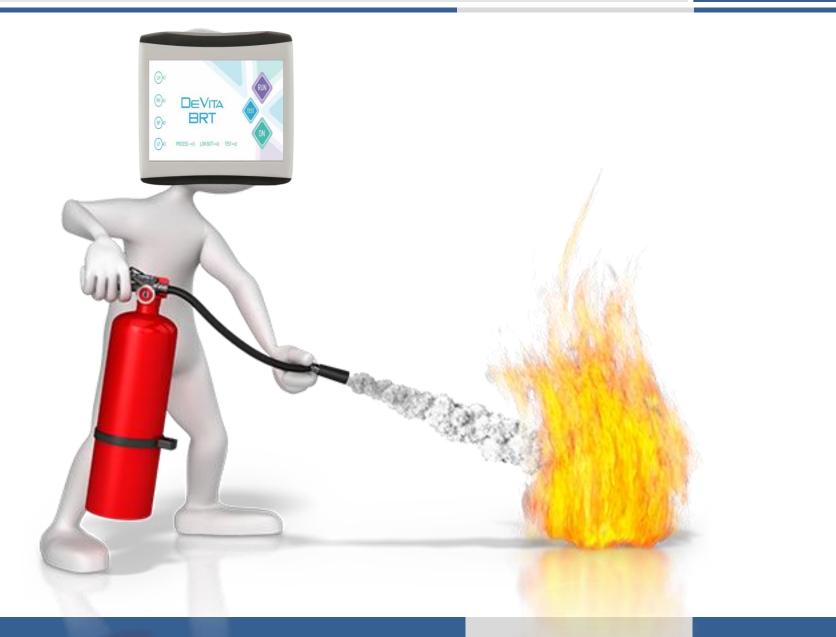

#### **DEVITA BRT**

• It works only with the patient's own electromagnetic oscillations without using any external energy.

DETA

- The device receives, amplifies and also inverts and returns to the individual, his own electromagnetic oscillations.
- In this case, the correction process happens directly under the influence of "here and now".
- With the inversion, the pathological oscillations are destroyed.
- This effect promotes the elimination of endo- and exotoxins accumulated in the body.
- The normal electromagnetic oscillations of an individual during the repair process are not suppressed.
- As a result, the defense systems of the organism become more active.
- The most effective complex correction in the application of endogenous and exogenous organs.

WE IMPROVE THE QUALITY OF PEOPLE'S LIVES

- It restores regularity in the mesenchyme (extracellular matrix, intracellular matrix, intronuclear matrix)
- It saves energy and balances the body, whose defense systems get stronger
- It limits the inflammation
- It disrupts pathogenic microorganisms
- It is an excellent symptomatic treatment in the acute phase of diseases
- It discharges the psychosomatic outbursts and charges
- It is decisive for smoking cessation and rehabilitation procedures