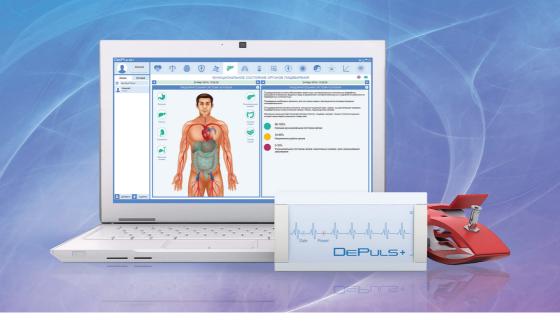

## **DEPULS+**

DePuls+ is the device for express screening of a body's resources as per physiological and psycho-emotional signs. The unit is a user-friendly device that can be used both in recreation centers and at home to estimate the state of the bodies of the whole family. DePuls+ displays results with the help of vivid visualization which is clear not only for doctors but also for ordinary people who take care of their health. The testing itself lasts not more than 5 minutes. Several profiles, to be used by different people, can be set-up for a more effective estimation of a body's health.

## **DEPUI S+ FUNCTIONS**

- Shows the state of a body as per physiological and psycho-emotional.
- Stores test results enabling to monitor dynamics of a body state and psycho-emotional state.
- Can be connected to almost any computer equipped with a Windows operational system; no special skills are required to interpret the readings.
- Gives overall evaluation of a body's state as per two key indicators levels of physical and psychoemotional reserves of a person.
- Offers rehabilitation recommendations which include the use of DeVita and DeLixir products.