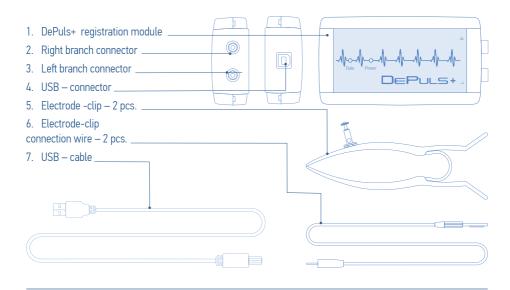

## **DEPUI S+ FUNCTIONS**

- Shows the state of a body as per physiological and psycho-emotional.
- Stores test results enabling to monitor dynamics of a body state and psycho-emotional state.
- Can be connected to almost any computer equipped with a Windows operational system; no special skills are required to interpret the readings.
- Gives overall evaluation of a body's state as per two key indicators levels of physical and psychoemotional reserves of a person.
- Offers rehabilitation recommendations which include the use of DeVita and DeLixir products.